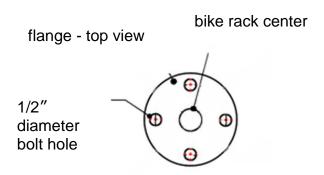

## Park-It Bike Racks - Surface Mount

**Note:** Surface mounting hardware sold separately. Use 3/8" x 4" lag bolts. It is recommended that concrete cure 28 days prior to mounting.

- **Step 1:** Place the bike rack in its desired location with the flanges in place. Mark the center of the holes in each of the flanges on the mounting surface.
- **Step 2:** Move bike rack aside. Using a masonry drill bit, drill holes where marked in cement, 4" deep.
- **Step 3:** Blow the hole clean of dust and other material. Insert anchor shields into holes and gently tap into place with a hammer.
- **Step 4:** Align holes in flange with anchors and secure with 3/8" x 4" lag bolts.