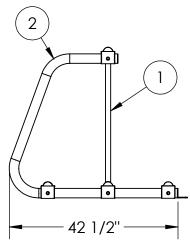

In Accordance to California law: WARNING This product contains a chemical known to the State of California to cause cancer and birth defects or other reproductive harm.

| ITEM NO. | DESCRIPTION               | QTY. |
|----------|---------------------------|------|
| 1        | 8' Bike Fence             | 1    |
| 2        | Bike Rack End             | 2    |
| 3        | 8' Bottom Rail            | 2    |
| 4        | 3/8" X 3-1/2" SS Hex Bolt | 8    |
| 5        | 3/8" SS Flat Washer       | 16   |
| 6        | 3/8" SS Nylock Nut        | 8    |