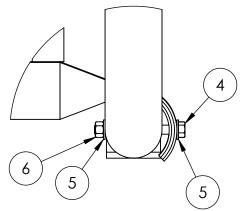

- Drill plastic out of the mounting holes on the ends, rails and fence using a 7/16" dia. drill bit. 1.
- Fasten the fence to the rack ends loosely. 2. 3.
- Fasten the rails to the rack ends loosely.
- Check the alignment of the parts and tighten all bolts securely.

In Accordance to California law: WARNING This product contains a chemical known to the State of California to cause cancer and birth defects or other reproductive harm.

| ITEM NO. | DESCRIPTION               | QTY. |
|----------|---------------------------|------|
| 1        | 8' Bike Fence             | 1    |
| 2        | Bike Rack End             | 2    |
| 3        | 8' Bottom Rail            | 2    |
| 4        | 3/8" X 3-1/2" SS Hex Bolt | 8    |
| 5        | 3/8" SS Flat Washer       | 16   |
| 6        | 3/8" SS Nylock Nut        | 8    |