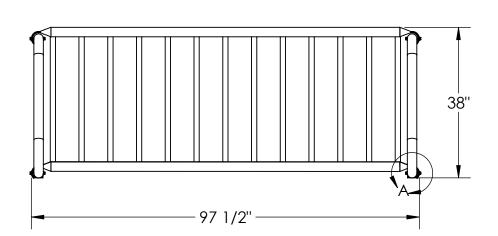

- Drill plastic out of the mounting holes on the ends, rails and fence using a 7/16" dia. drill bit. 1.
- Fasten the fence to the rack ends loosely. 2. 3.
- Fasten the rails to the rack ends loosely.
- Check the alignment of the parts and tighten all bolts securely.