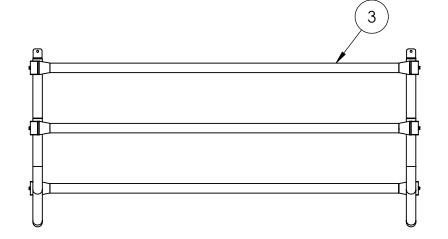

In Accordance to California law: WARNING This product contains a chemical known to the State of California to cause cancer and birth defects or other reproductive harm.

| ITEM NO. | DESCRIPTION               | QTY. |
|----------|---------------------------|------|
| 1        | 8' Bike Fence             | 1    |
| 2        | Bike Rack End             | 2    |
| 3        | 8' Bottom Rail            | 2    |
| 4        | 3/8" X 3-1/2" SS Hex Bolt | 8    |
| 5        | 3/8" SS Flat Washer       | 16   |
| 6        | 3/8" SS Nylock Nut        | 8    |