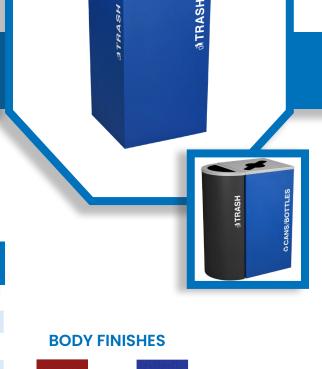

## 24-GALLON COLORFUL INDOOR RECYCLING RECEPTACLES

With bright colors, easy-to-read graphics and seemingly limitless combinations, customers can design a modular recycling system that meets their exact needs.

## **SPECIFICATIONS:**

- Square, 24-gallon indoor recycling or waste receptacle
- Each unit includes a removable LLDPE liner with lift handles & bag retention notches
- Crisp, white, easy-to-read decals pre-applied on 2 sides
- Standard Decal options: CANS/BOTTLES, COMPOST, PLASTIC, PAPER, RECYCLABLES, or TRASH
- Fingerprint-proof textured powder coat finish on units and easy-to-remove
- Units sit on four sturdy feet to protect floor surfaces
- Contains over 30% recycled materials & is 100% post-consumer recyclable